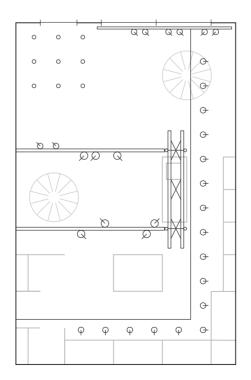

## 4.17 Sales areas, boutiques

This project has been given an architectural lighting concept. Integral directional washlights are mounted in a suspended ceiling installed around the walls. In the central area are a series of light structures arranged parallel to each other with integral, indirect luminaires. Spotlights are fitted in the track for accent lighting of garments and cash-desk. Shop-window displays are illuminated by track-mounted spotlights.

Light structure with integral indirect luminaires for fluorescent lamps and spotlights mounted on integral track.

Track-mounted spotlights.

Recessed directional wallwasher for metal halide lamps, highpressure sodium lamps or halogen lamps.

Directional spotlights are recessed into an L-shaped suspending ceiling to produce accent lighting on the walls. A double portal comprising a lattice beam structure with integral track is a main feature in the boutique and takes spotlights to accentuate displays. Shop-window displays are illuminated by track-mounted spotlights.