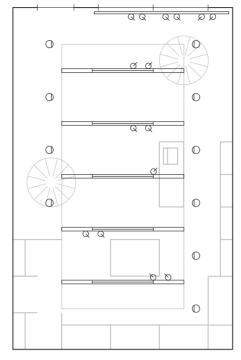

## 4.17 Sales areas, boutiques

This project has been given an architectural lighting concept. Integral directional washlights are mounted in a suspended ceiling installed around the walls. In the central area are a series of light structures arranged parallel to each other with integral, indirect luminaires. Spotlights are fitted in the track for accent lighting of garments and cash-desk. Shop-window displays are illuminated by track-mounted spotlights.

Directional spotlights are recessed into an L-shaped suspending ceiling to produce accent lighting on the walls. A double portal comprising a lattice beam structure with integral track is a main feature in the boutique and takes spotlights to accentuate displays. Shop-window displays are illuminated by track-mounted spotlights.