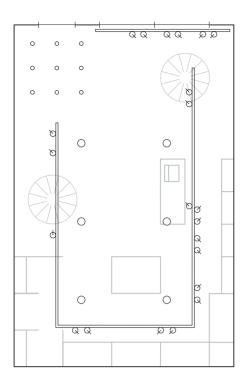

## 4.17 Sales areas, boutiques

The ambient lighting in the boutique is provided by a group of six recessed downlights; low-voltage downlights arranged closely together accentuate the entrance "welcome mat". Track-mounted spotlights provide accent lighting in shop-windows, on shelves and for displays. The cashdesk, treated as a workplace, is additionally illuminated by a track-mounted spotlight, making it easier for customers to find.

Recessed downlight for metal halide lamps.

Recessed downlight

Track with spotlights for metal halide lamps and low-voltage halogen lamps.

The lighting of the boutique is based on a regular layout, in which two components are arranged in a staggered pattern. The downlight component provides uniform ambient lighting, the second component consists of pairs of directional spotlights for accent lighting of the shelves and displays. The shop-window displays are illuminated separately using track-mounted spotlights.